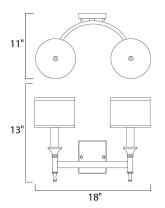

### **MEASUREMENTS**

: 18" W x 13" H x 11" Ext DIMENSION

MAX OAH

HANGING WEIGHT : 4.4 lb