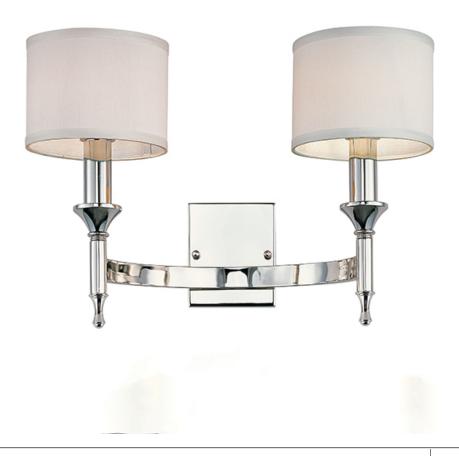

## **PRODUCT DESCRIPTION**

Arched channels of metal finished in your choice of Natural Aged Brass or Polished Nickel, form this minimalistic approach to traditional lighting. Oatmeal fabric shades adorn the top of metal candle covers that give this collection a tailored look.

## **FINISHES OPTION**

Natural Aged Brass

Polished Nickel

# MATERIAL

Steel, Fabric