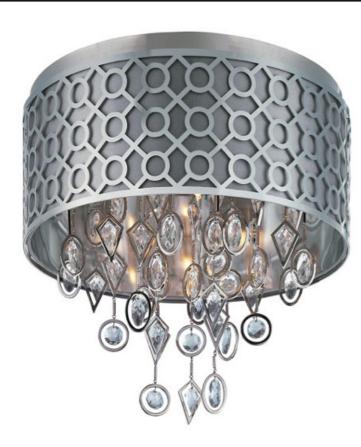

# PRODUCT DESCRIPTION

A geometric pattern in a frame of Stainless Steel finished in Polished Nickel is contrasted by an inner Slate fabric shade. Geometric shaped cast pendants frame custom-made crystals, adding brilliant accents throughout the fixture.