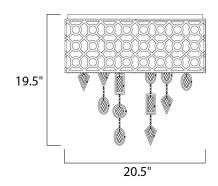

# PRODUCT DESCRIPTION

A geometric pattern in a frame of Stainless Steel finished in Polished Nickel is contrasted by an inner Slate fabric shade. Geometric shaped cast pendants frame custom-made crystals, adding brilliant accents throughout the fixture.



# **MEASUREMENTS**

DIMENSION : 20.5" W x 19.5" H

HANGING WEIGHT : 16.76 lb

# LAMPING

INPUT VOLTAGE : V

BULB :  $5 \times 40 \text{W}$  Xenon G9 , 200W Total

BULB INCLUDED : (Included)

#### **FINISHES OPTION**



### MATERIAL

Stainless Steel

# RATINGS

Dry Location

# **ADDITIONAL**

OPERATING TEMPERATURE: -20°C (-4°F), 40°C (104°F)

Always consult a qualified electrician before installing any lighting product.