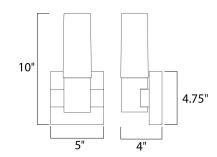

# **MEASUREMENTS**

DIMENSION : 5" W x 10" H x 4" Ext : 4.75" W x 4.75" H MAX OAH

HANGING WEIGHT : 0.83 lb