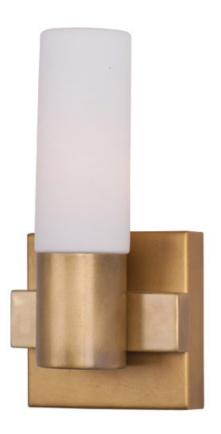

# PRODUCT DESCRIPTION

The Contessa collection is a Soft Modern design combining elements of traditional brass heritage and contemporary elongated glass. The cylindrical shades are made of etched opal Satin White glass providing a soft diffused light while adding a contemporary flair to the design. The frames are constructed of rectangular tubing finished in our Natural Aged Brass softening the modern approach of the design.

#### **FINISHES OPTION**

Natural Aged Brass

### **GLASS**

Satin White SW