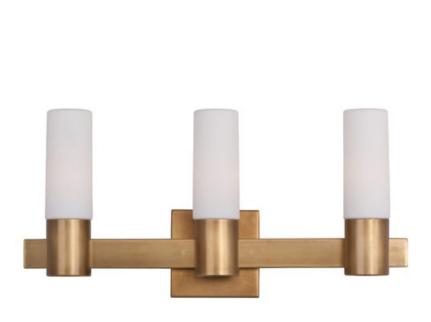

#### PRODUCT DESCRIPTION

The Contessa collection is a Soft Modern design combining elements of traditional brass heritage and contemporary elongated glass. The cylindrical shades are made of etched opal Satin White glass providing a soft diffused light while adding a contemporary flair to the design. The frames are constructed of rectangular tubing finished in our Natural Aged Brass softening the modern approach of the design.