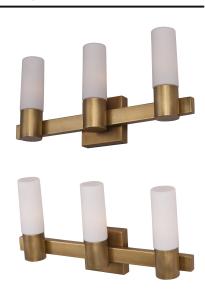

#### PRODUCT DESCRIPTION

The Contessa collection is a Soft Modern design combining elements of traditional brass heritage and contemporary elongated glass. The cylindrical shades are made of etched opal Satin White glass providing a soft diffused light while adding a contemporary flair to the design. The frames are constructed of rectangular tubing finished in our Natural Aged Brass softening the modern approach of the design.