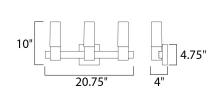

## **MEASUREMENTS**

DIMENSION : 20.75" W x 10" H x 4" Ext : 4.75" W x 4.75" H x 7.58" HCO **BACK PLATE** 

HANGING WEIGHT : 4.4 lb