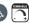

#### PRODUCT DESCRIPTION

The Contessa collection is a Soft Modern design combining elements of traditional brass heritage and contemporary elongated glass. The cylindrical shades are made of etched opal Satin White glass providing a soft diffused light while adding a contemporary flair to the design. The frames are constructed of rectangular tubing finished in our Natural Aged Brass softening the modern approach of the design.

## **MEASUREMENTS**

DIMENSION : 20.75" W x 10" H x 4" Ext : 4.75" W x 4.75" H x 7.58" HCO **BACK PLATE** 

HANGING WEIGHT : 4.4 lb