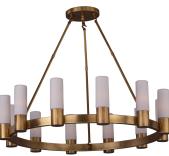

## **PRODUCT DESCRIPTION**

The Contessa collection is a Soft Modern design combining elements of traditional brass heritage and contemporary elongated glass. The cylindrical shades are made of etched opal Satin White glass providing a soft diffused light while adding a contemporary flair to the design. The frames are constructed of rectangular tubing finished in our Natural Aged Brass softening the modern approach of the design.

### **FINISHES OPTION**

Natural Aged Brass

## **GLASS**

Satin White SW

### MATERIAL

Steel, Glass