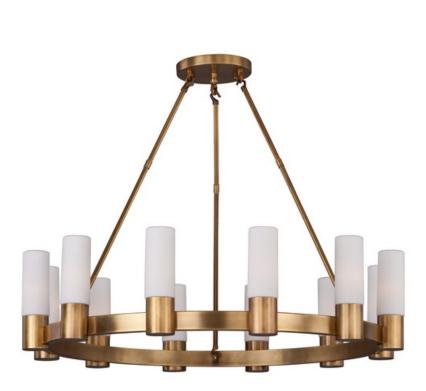

## **PRODUCT DESCRIPTION**

The Contessa collection is a Soft Modern design combining elements of traditional brass heritage and contemporary elongated glass. The cylindrical shades are made of etched opal Satin White glass providing a soft diffused light while adding a contemporary flair to the design. The frames are constructed of rectangular tubing finished in our Natural Aged Brass softening the modern approach of the design.

### **FINISHES OPTION**

Natural Aged Brass

## **GLASS**

Satin White SW

### MATERIAL

Steel, Glass