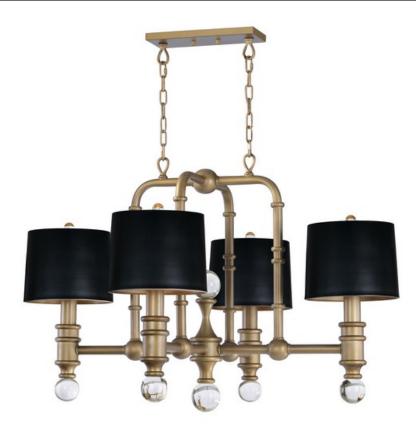

### PRODUCT DESCRIPTION

Heavy scale metal tubing finished in Weathered Brass and accented with large scale solid Clear glass balls creates a lighting design reminiscent of the Early Electric era. Large scale metal shades add to the boldness of this design which would be at home over a table, bar or pool table.