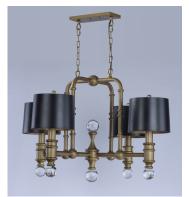

### PRODUCT DESCRIPTION

Heavy scale metal tubing finished in Weathered Brass and accented with large scale solid Clear glass balls creates a lighting design reminiscent of the Early Electric era. Large scale metal shades add to the boldness of this design which would be at home over a table, bar or pool table.