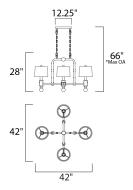

## **MEASUREMENTS**

DIMENSION : 42" L x 42" W x 28" H

MAX OAH : 66" OAH

: 4.75" W x 1" H x 12.25" L CANOPY

: 51.7 lb HANGING WEIGHT