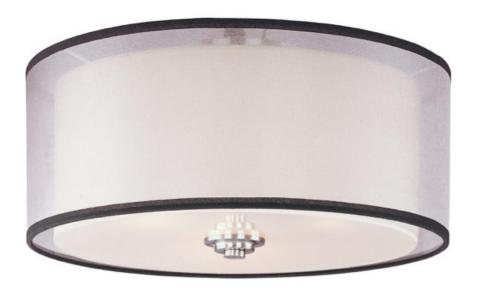

## PRODUCT DESCRIPTION

Orion collection's sweeping arms formed from oval-shaped Satin Nickel add stark contrast to the charcoal-colored, sheer fabric shades with Satin White interior glass. This contemporary collection works well in both modern and transitional interiors.

#### MATERIAL

Steel, Fabric, Glass