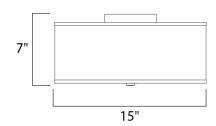

## PRODUCT DESCRIPTION

Orion collection's sweeping arms formed from oval-shaped Satin Nickel add stark contrast to the charcoal-colored, sheer fabric shades with Satin White interior glass. This contemporary collection works well in both modern and transitional interiors.



# **MEASUREMENTS**

DIMENSION : 15" W x 7" H HANGING WEIGHT : 3.62 lb

#### LAMPING

INPUT VOLTAGE : 120V

BULB : 3 x 60W Incandescent E26 Medium , 180W Total

BULB INCLUDED : (Not Included)

DIMMABLE : Yes

#### **FINISHES OPTION**



### GLASS

Satin White SW

#### MATERIAL

Steel, Fabric, Glass

### **RATINGS**

cETLus Dry Location



# ADDITIONAL

OPERATING TEMPERATURE: -20°C (-4°F), 40°C (104°F)

Always consult a qualified electrician before installing any lighting product.



# WESTERN DISTRIBUTION CENTER (HEADQUARTER) 253 NORTH VINELAND AVE I CITY OF INDUSTRY, CA 91746

4200 SHIRLEY DR. I ATLANTA, GA 30336

P. 626.956.4200 | F. 626.956.4225 | maximlighting.com