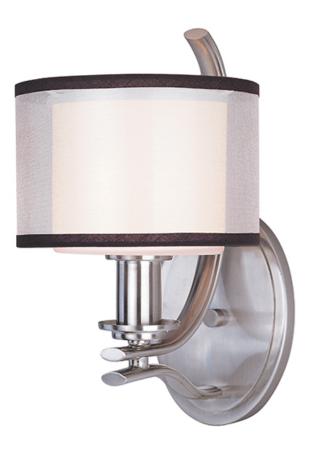

## PRODUCT DESCRIPTION

Orion collection's sweeping arms formed from oval-shaped Satin Nickel add stark contrast to the charcoal-colored, sheer fabric shades with Satin White interior glass. This contemporary collection works well in both modern and transitional interiors.

#### MATERIAL

Steel, Fabric, Glass

## **GLASS**

Satin White SW