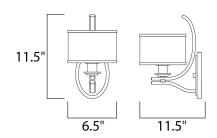

# **MEASUREMENTS**

**DIMENSION** : 6.5" W x 11.5" H x 9" Ext

MAX OAH : 4.75" W HANGING WEIGHT : 2.73 lb