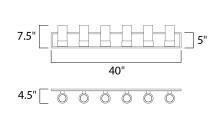

## **MEASUREMENTS**

DIMENSION : 40" W x 7.5" H x 4.5" Ext **BACK PLATE** : 40.16" W x 5" H x 4.75" HCO

HANGING WEIGHT : 12.1 lb

LAMPING

INPUT VOLTAGE : 120V

LUMENS : 2,700 Rated (2,400 Del.) **BULB** : 6 x 40W Xenon G9, 240W Total