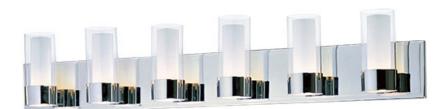

#### PRODUCT DESCRIPTION

The Silo collection makes artful use of thin-profile rectangular tubing with a mirror-like Polished Chrome finish for a clean, contemporary look. A subtle Frost on the underside of the two cylindrical glass shades adds softness to the sleek lines, while the bright Xenon lamps are cleverly concealed in the cast metal ring allowing ample light to cast both upwards and downwards without glare.Â