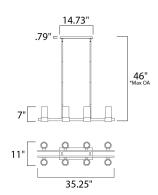

# **MEASUREMENTS**

DIMENSION : 35.25" L x 11" W x 7" H

MAX OAH : 46" OAH

CANOPY : 4.33" W x 0.79" H x 14.73" L

HANGING WEIGHT : 17.6 lb

**LAMPING** 

INPUT VOLTAGE : 120V

LUMENS : 3,600 Rated (3,200 Del.)