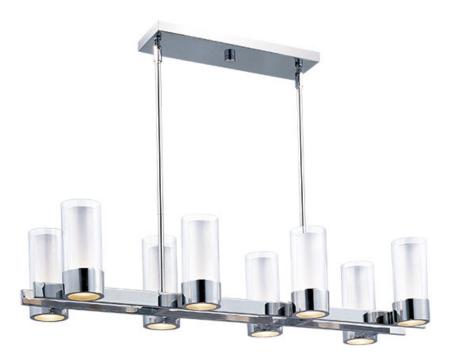

### PRODUCT DESCRIPTION

The Silo collection makes artful use of thin-profile rectangular tubing with a mirror-like Polished Chrome finish for a clean, contemporary look. A subtle Frost on the underside of the two cylindrical glass shades adds softness to the sleek lines, while the bright Xenon lamps are cleverly concealed in the cast metal ring allowing ample light to cast both upwards and downwards without glare.Â

BULB : 8 x 40W Xenon G9 , 320W Total

BULB INCLUDED : (Included)
DIMMABLE : Yes
COLOR\_TEMP : 2900K

#### **FINISHES OPTION**

Polished Chrome

## GLASS

Clear and Frosted CLFT