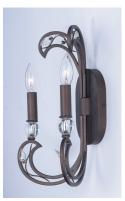

## PRODUCT DESCRIPTION

This collection features arms of petite square tubing formed in a unique shape that frames a graceful vine of metal and glass leaves. Finished in our rich Russet that contrasts beautifully with the Clear glass accents. Excellent craftsmanship and attention to detail make this collection a proud addition to any home

## MATERIAL

Steel, Crystal