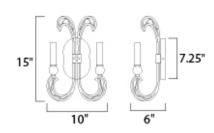

# **MEASUREMENTS**

DIMENSION : 10.5" W x 15" H x 6" Ext MAX OAH : 4.75" W x 7.25" H

HANGING WEIGHT : 3.96 lb