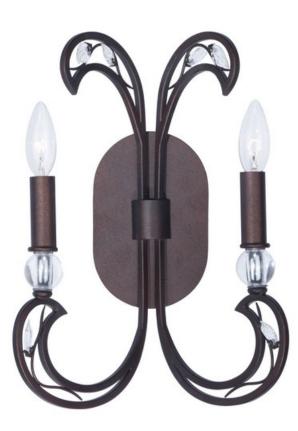

## PRODUCT DESCRIPTION

This collection features arms of petite square tubing formed in a unique shape that frames a graceful vine of metal and glass leaves. Finished in our rich Russet that contrasts beautifully with the Clear glass accents. Excellent craftsmanship and attention to detail make this collection a proud addition to any home

## MATERIAL

Steel, Crystal