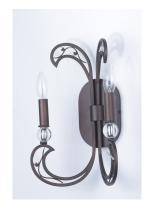

## PRODUCT DESCRIPTION

This collection features arms of petite square tubing formed in a unique shape that frames a graceful vine of metal and glass leaves. Finished in our rich Russet that contrasts beautifully with the Clear glass accents. Excellent craftsmanship and attention to detail make this collection a proud addition to any home

## MATERIAL

Steel, Crystal