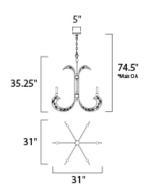

#### **MEASUREMENTS**

DIMENSION : 31" L x 31" W x 35.25" H

MAX OAH : 74.5" OAH CANOPY : 5" W x 1" H x 5" L

: 19.8 lb HANGING WEIGHT