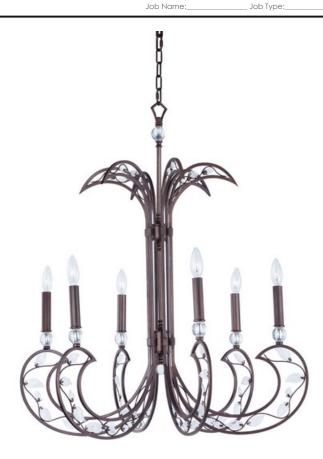

### **PRODUCT DESCRIPTION**

This collection features arms of petite square tubing formed in a unique shape that frames a graceful vine of metal and glass leaves. Finished in our rich Russet that contrasts beautifully with the Clear glass accents. Excellent craftsmanship and attention to detail make this collection a proud addition to any home

## **LAMPING**

INPUT VOLTAGE

BULB : 6 x 40W Incandescent E12 Candelabra , 240W Total

: (Not Included) BULB INCLUDED

DIMMABLE : Yes

### **GLASS**

Clear CL

#### MATERIAL

Steel, Crystal