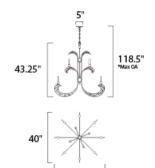

## **MEASUREMENTS**

DIMENSION : 40" L x 40" W x 43.25" H

MAX OAH : 118.5" OAH CANOPY : 5" W x 1" H x 5" L

HANGING WEIGHT : 41.8 lb