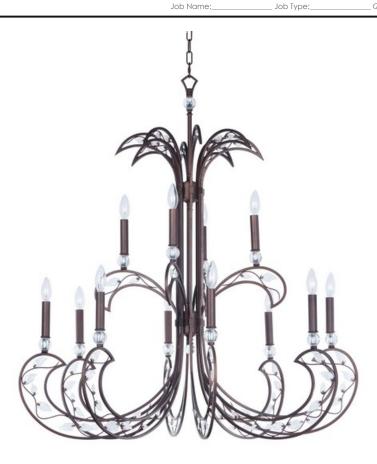

## **PRODUCT DESCRIPTION**

This collection features arms of petite square tubing formed in a unique shape that frames a graceful vine of metal and glass leaves. Finished in our rich Russet that contrasts beautifully with the Clear glass accents. Excellent craftsmanship and attention to detail make this collection a proud addition to any home