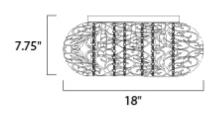

## **MEASUREMENTS**

DIMENSION : 18" L x 18" W x 7.75" H
CANOPY : 11.8" W x 0.75" H x 11.8" L

HANGING WEIGHT : 6.52 lb

LAMPING

INPUT VOLTAGE : 120V

LUMENS : 5,250 Rated

BULB : 7 x 40W Xenon G9 , 280W Total

BULB INCLUDED : (Included)
DIMMABLE : Yes
COLOR\_TEMP : 2900K