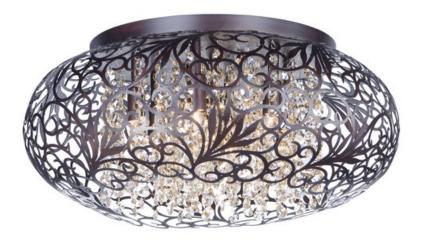

#### PRODUCT DESCRIPTION

The Arabesque collection's intricate patterns are formed in metal and finished in Golden Silver. Strands of crystal beads add sparkle as they shimmer through the Xenon lamps. Unique oval-shaped pendants add a touch of class to any room.

#### **FINISHES OPTION**

Oil Rubbed Bronze