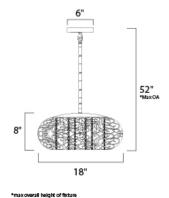

### **MEASUREMENTS**

DIMENSION : 18" L x 18" W x 8" H

MAX OAH : 52" OAH

CANOPY : 6" W x 0.75" H x 6" L

HANGING WEIGHT : 9.83 lb