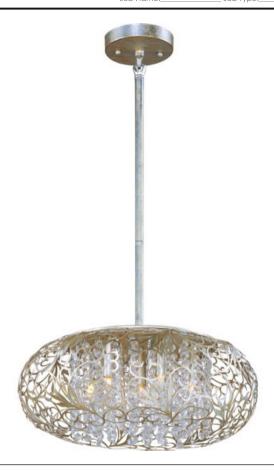

## PRODUCT DESCRIPTION

The Arabesque collection's intricate patterns are formed in metal and finished in Golden Silver. Strands of crystal beads add sparkle as they shimmer through the Xenon lamps. Unique oval-shaped pendants add a touch of class to any room.