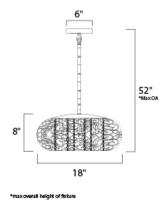

## **MEASUREMENTS**

DIMENSION : 18" L x 18" W x 8" H

MAX OAH : 52" OAH

CANOPY : 6" W x 0.75" H x 6" L

HANGING WEIGHT : 9.83 lb