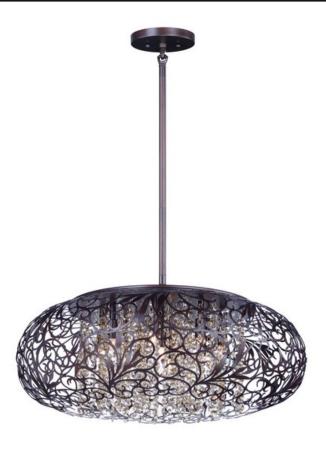

# **PRODUCT DESCRIPTION**

The Arabesque collection's intricate patterns are formed in metal and finished in Golden Silver. Strands of crystal beads add sparkle as they shimmer through the Xenon lamps. Unique oval-shaped pendants add a touch of class to any room.