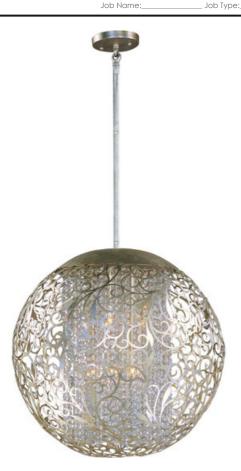

### **PRODUCT DESCRIPTION**

The Arabesque collection's intricate patterns are formed in metal and finished in Golden Silver. Strands of crystal beads add sparkle as they shimmer through the Xenon lamps. Unique oval-shaped pendants add a touch of class to any room.