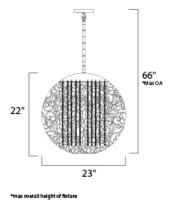

#### **MEASUREMENTS** DIMENSION

MAX OAH CANOPY HANGING WEIGHT LAMPING INPUT VOLTAGE : 120V LUMENS BULB **BULB INCLUDED** DIMMABLE

: 23" L x 23" W x 22" H : 66" OAH : 6"W x 0.75"H x 6"L : 18.74 lb

: 6,750 Rated : 9 x 40W Xenon G9 , 360W Total : (Included) :Yes COLOR\_TEMP :2900K