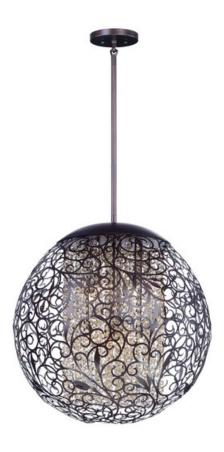

## **PRODUCT DESCRIPTION**

The Arabesque collection's intricate patterns are formed in metal and finished in Golden Silver. Strands of crystal beads add sparkle as they shimmer through the Xenon lamps. Unique oval-shaped pendants add a touch of class to any room.

### MATERIAL

Steel, Crystal

# **RATINGS**

cETLus Dry Location