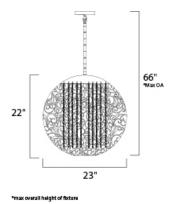

#### **MEASUREMENTS**

DIMENSION : 23" L x 23" W x 22" H

MAX OAH : 66" OAH

CANOPY : 6" W x 0.75" H x 6" L

HANGING WEIGHT : 18.74 lb