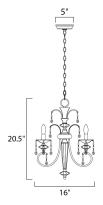

#### **MEASUREMENTS**

: 16" W x 20.5" H DIMENSION CANOPY : 5" W x 1.2" H x 5" L

HANGING WEIGHT : 4.62 lb