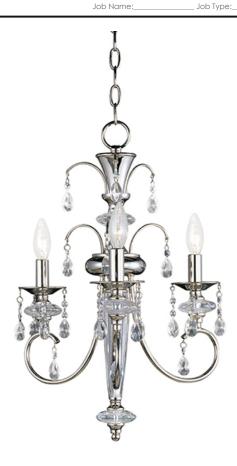

## **PRODUCT DESCRIPTION**

Tradition with a twist, the Montgomery collection's Polished Nickel finish gleams with its curves and delicate arcs. Clear Glass and carefully cut crystals add sparkle. The pendant and semi-flush fixtures include a Blush fabric shade that diffuses the light and warms the glow.

#### **FINISHES OPTION**

Polished Nickel

## **GLASS**

Clear CL

### MATERIAL

Metal, Crystal, Glass