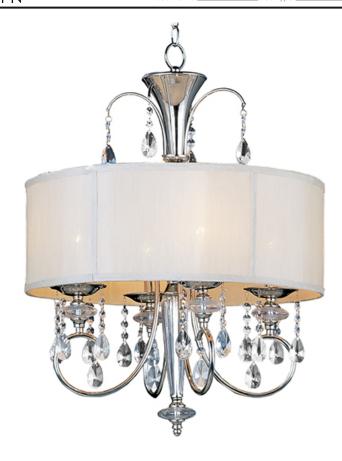

## PRODUCT DESCRIPTION

Tradition with a twist, the Montgomery collection's Polished Nickel finish gleams with its curves and delicate arcs. Clear Glass and carefully cut crystals add sparkle. The pendant and semi-flush fixtures include a Blush fabric shade that diffuses the light and warms the glow.

#### MATERIAL

Metal, Crystal, Glass, Fabric