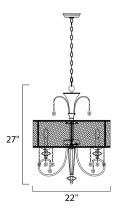

## PRODUCT DESCRIPTION

Tradition with a twist, the Montgomery collection's Polished Nickel finish gleams with its curves and delicate arcs. Clear Glass and carefully cut crystals add sparkle. The pendant and semi-flush fixtures include a Blush fabric shade that diffuses the light and warms the glow.



#### **MEASUREMENTS**

DIMENSION : 22" W x 27" H HANGING WEIGHT : 7.35 lb

### **LAMPING**

INPUT VOLTAGE : 120V

BULB : 4 x 60W Incandescent E12 Candelabra , 240W Total

BULB INCLUDED : (Not Included)

DIMMABLE : Yes

#### **FINISHES OPTION**



Polished Nickel

### GLASS

Clear CL

#### MATERIAL

Metal, Crystal, Glass, Fabric

### **RATINGS**

cULus

Dry Location





# **ADDITIONAL**

OPERATING TEMPERATURE: -20°C (-4°F), 40°C (104°F)

Always consult a qualified electrician before installing any lighting product.



WESTERN DISTRIBUTION CENTER (HEADQUARTER)
253 NORTH VINELAND AVE I CITY OF INDUSTRY, CA 91746

# EASTERN DISTRIBUTION CENTER

4200 SHIRLEY DR. I ATLANTA, GA 30336

P. 626.956.4200 | F. 626.956.4225 | maximlighting.com