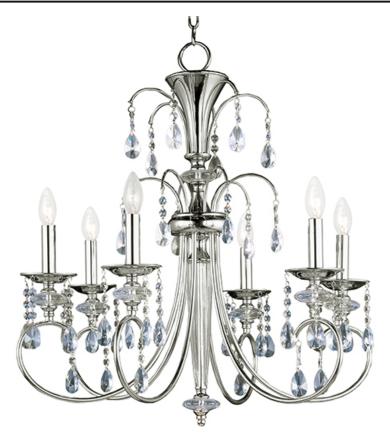

## **PRODUCT DESCRIPTION**

Tradition with a twist, the Montgomery collection's Polished Nickel finish gleams with its curves and delicate arcs. Clear Glass and carefully cut crystals add sparkle. The pendant and semi-flush fixtures include a Blush fabric shade that diffuses the light and warms the glow.

## LAMPING

INPUT VOLTAGE :120V : 6 x 60W Incandescent E12 Candelabra , 360W Total

**BULB INCLUDED** : (Not Included) DIMMABLE :Yes

FINISHES OPTION

Polished Nickel

GLASS Clear CL

MATERIAL Metal, Crystal, Glass