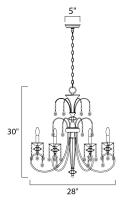

**MEASUREMENTS** 

BULB

: 28" W x 30" H DIMENSION CANOPY : 5" W x 1.2" H x 5" L HANGING WEIGHT : 11.44 lb