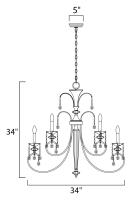

### **MEASUREMENTS**

DIMENSION

CANOPY

HANGING WEIGHT

# LAMPING

INPUT VOLTAGE BULB **BULB INCLUDED** DIMMABLE

: 34" W x 34" H : 5" W x 1.2" H x 5" L : 42.24 lb

:120V : 9 x 60W Incandescent E12 Candelabra , 540W Total : (Not Included) :Yes