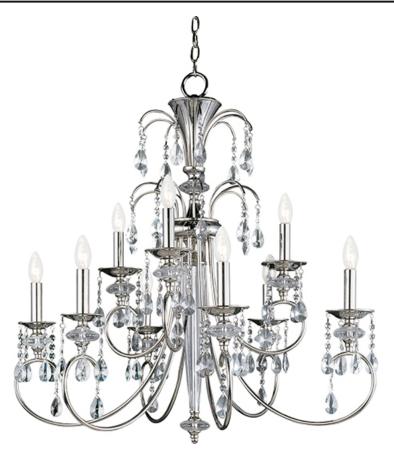

## **PRODUCT DESCRIPTION**

Tradition with a twist, the Montgomery collection's Polished Nickel finish gleams with its curves and delicate arcs. Clear Glass and carefully cut crystals add sparkle. The pendant and semi-flush fixtures include a Blush fabric shade that diffuses the light and warms the glow.

### FINISHES OPTION

Polished Nickel

GLASS Clear CL

MATERIAL Metal, Crystal, Glass

RATINGS cULus Dry Location