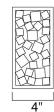

#### PRODUCT DESCRIPTION

A pattern of squares finished in Satin Nickel create a contemporary, geometric look which will enhance any space. The interior of each shade is lined with Frosted glass for a soft diffused light.

#### **MEASUREMENTS**

**DIMENSION** : 10" W x 8" H x 4" Ext MAX OAH : 7.87" W x 7.1" H

HANGING WEIGHT : 6.6 lb

LAMPING

: 2 x 40W Xenon G9 , 80W Total BULB

**BULB INCLUDED** : (Included)

DIMMABLE

LIGHTING\_DIRECTION: Down