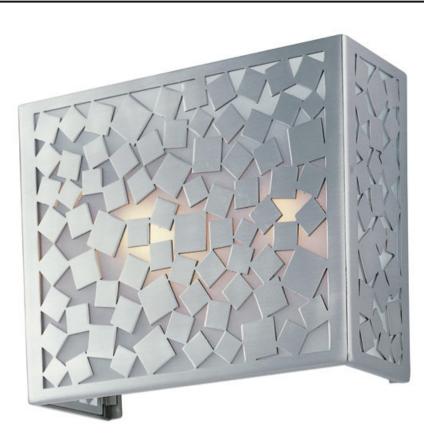

#### PRODUCT DESCRIPTION

A pattern of squares finished in Satin Nickel create a contemporary, geometric look which will enhance any space. The interior of each shade is lined with Frosted glass for a soft diffused light.

#### **MEASUREMENTS**

**DIMENSION** : 10" W x 8" H x 4" Ext MAX OAH : 7.87" W x 7.1" H

HANGING WEIGHT : 6.6 lb

LAMPING

: 2 x 40W Xenon G9 , 80W Total BULB

**BULB INCLUDED** : (Included)

DIMMABLE

LIGHTING\_DIRECTION: Down