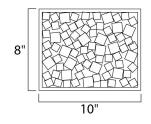

#### **MEASUREMENTS**

**DIMENSION** : 10" W x 8" H x 4" Ext MAX OAH : 7.87" W x 7.1" H

HANGING WEIGHT : 6.6 lb

LAMPING

: 2 x 40W Xenon G9 , 80W Total BULB

**BULB INCLUDED** : (Included)

DIMMABLE

LIGHTING\_DIRECTION: Down