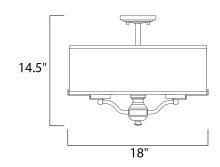

# **MEASUREMENTS**

DIMENSION : 18" L x 18" W x 14.5" H

MAX OAH : 14.5" OAH

CANOPY : 4.75" W x 1" H x 4.75" L

HANGING WEIGHT : 5.91 lb