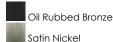

## PRODUCT DESCRIPTION

Drum shades constructed from two layers of sheer Organza fabric laminated to clear inner liner, allows light to shine out as well as down. White glass cylinder shades diffuse light and conceal the light source. Available in your choice of 2 finish combinations, Silver Sheer shade on Satin Nickel and Tan Sheer shade on Oil Rubbed Bronze.

#### **FINISHES OPTION**