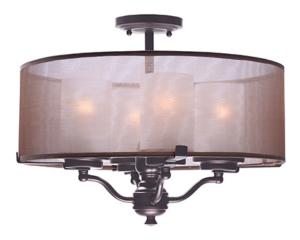

## PRODUCT DESCRIPTION

Drum shades constructed from two layers of sheer Organza fabric laminated to clear inner liner, allows light to shine out as well as down. White glass cylinder shades diffuse light and conceal the light source. Available in your choice of 2 finish combinations, Silver Sheer shade on Satin Nickel and Tan Sheer shade on Oil Rubbed Bronze.

# MATERIAL

Steel, Glass, Fabric