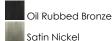

## PRODUCT DESCRIPTION

Drum shades constructed from two layers of sheer Organza fabric laminated to clear inner liner, allows light to shine out as well as down. White glass cylinder shades diffuse light and conceal the light source. Available in your choice of 2 finish combinations, Silver Sheer shade on Satin Nickel and Tan Sheer shade on Oil Rubbed Bronze.

#### **FINISHES OPTION**