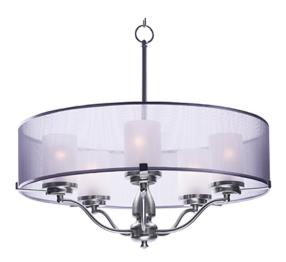

## PRODUCT DESCRIPTION

Drum shades constructed from two layers of sheer Organza fabric laminated to clear inner liner, allows light to shine out as well as down. White glass cylinder shades diffuse light and conceal the light source. Available in your choice of 2 finish combinations, Silver Sheer shade on Satin Nickel and Tan Sheer shade on Oil Rubbed Bronze.