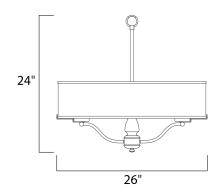

#### **MEASUREMENTS**

DIMENSION : 26" L x 26" W x 24" H

MAX OAH : 24" OAH

CANOPY : 4.75" W x 1" H x 4.75" L

HANGING WEIGHT : 7.23 lb