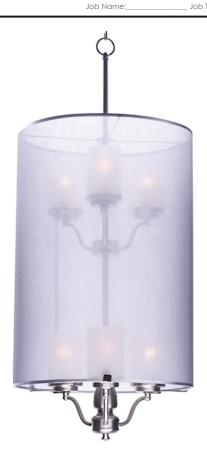

## **PRODUCT DESCRIPTION**

Drum shades constructed from two layers of sheer Organza fabric laminated to clear inner liner, allows light to shine out as well as down. White glass cylinder shades diffuse light and conceal the light source. Available in your choice of 2 finish combinations, Silver Sheer shade on Satin Nickel and Tan Sheer shade on Oil Rubbed Bronze.