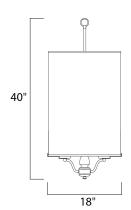

### **MEASUREMENTS**

DIMENSION : 19" L x 19" W x 40" H

MAX OAH : 40" OAH

: 4.75" W x 1" H x 4.75" L CANOPY

: 10.91 lb HANGING WEIGHT