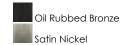

## **PRODUCT DESCRIPTION**

Drum shades constructed from two layers of sheer Organza fabric laminated to clear inner liner, allows light to shine out as well as down. White glass cylinder shades diffuse light and conceal the light source. Available in your choice of 2 finish combinations, Silver Sheer shade on Satin Nickel and Tan Sheer shade on Oil Rubbed Bronze.

#### **FINISHES OPTION**