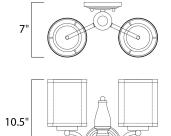

## **MEASUREMENTS**

: 14" W x 11" H x 7" Ext DIMENSION MAX OAH : 10.5" OAH 4.75" W x 1" H

HANGING WEIGHT : 3.17 lb