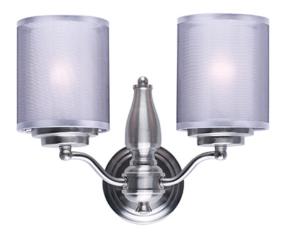

## **PRODUCT DESCRIPTION**

Drum shades constructed from two layers of sheer Organza fabric laminated to clear inner liner, allows light to shine out as well as down. White glass cylinder shades diffuse light and conceal the light source. Available in your choice of 2 finish combinations, Silver Sheer shade on Satin Nickel and Tan Sheer shade on Oil Rubbed Bronze.