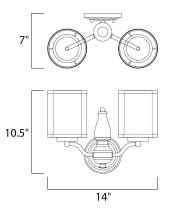

DIMMABLE

| DIMENSION      |      |
|----------------|------|
| MAX OAH        |      |
| HANGING WEIGHT | Γ    |
| LAMPING        |      |
| INPUT VOLTAGE  | :12  |
| BULB           | : 2  |
| BULB INCLUDED  | : (N |

: 14" W x 11" H x 7" Ext : 10.5" OAH 4.75" W x 1" H : 3.17 lb

GE : 120V : 2 x 60W Incandescent E26 Medium , 120W Total ED : (Not Included) : Yes