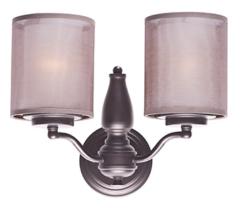

## **PRODUCT DESCRIPTION**

Drum shades constructed from two layers of sheer Organza fabric laminated to clear inner liner, allows light to shine out as well as down. White glass cylinder shades diffuse light and conceal the light source. Available in your choice of 2 finish combinations, Silver Sheer shade on Satin Nickel and Tan Sheer shade on Oil Rubbed Bronze.