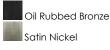

## **PRODUCT DESCRIPTION**

Drum shades constructed from two layers of sheer Organza fabric laminated to clear inner liner, allows light to shine out as well as down. White glass cylinder shades diffuse light and conceal the light source. Available in your choice of 2 finish combinations, Silver Sheer shade on Satin Nickel and Tan Sheer shade on Oil Rubbed Bronze.

## FINISHES OPTION

MATERIAL Steel

**RATINGS** Dry Location