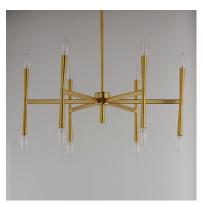

#### PRODUCT DESCRIPTION

Civic styling using straight rectilinear channels radiating from a central connector. The light sources flare out both up and down with tapered candle covers creating a form evocative of a classic torch. Available in matte Black, Satin Brass, and Satin Nickel, this is a transitional look suited to a variety of architectural stylings.

## **MEASUREMENTS**

**DIMENSION** : 29.25" L x 29.25" W x 11.75" H

MAX OAH : 50.75" OAH

CANOPY : 5" W x 0.75" H x 5" L

HANGING WEIGHT : 14.11 lb

#### LAMPING

INPUT VOLTAGE : V

: 12 x 40W Incandescent E12 Candelabra, 480W **BULB** 

Total

**BULB INCLUDED** : (Not Included)

DIMMABLE : Y