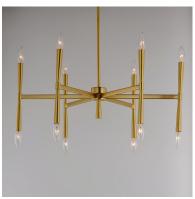

#### PRODUCT DESCRIPTION

Civic styling using straight rectilinear channels radiating from a central connector. The light sources flare out both up and down with tapered candle covers creating a form evocative of a classic torch. Available in matte Black, Satin Brass, and Satin Nickel, this is a transitional look suited to a variety of architectural stylings.

## **MEASUREMENTS**

**DIMENSION** : 29.25" L x 29.25" W x 11.75" H

MAX OAH : 50.75" OAH

CANOPY : 5" W x 0.75" H x 5" L

HANGING WEIGHT : 14.11 lb

#### LAMPING

INPUT VOLTAGE : V

: 12 x 40W Incandescent E12 Candelabra, 480W **BULB** 

Total

**BULB INCLUDED** : (Not Included)

DIMMABLE : Y