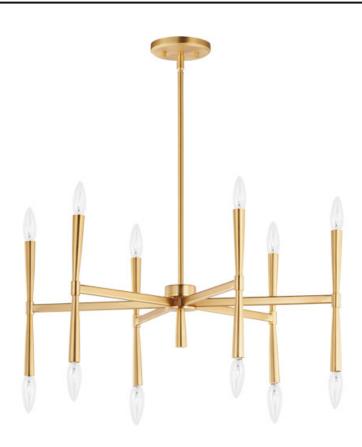

#### PRODUCT DESCRIPTION

Civic styling using straight rectilinear channels radiating from a central connector. The light sources flare out both up and down with tapered candle covers creating a form evocative of a classic torch. Available in matte Black, Satin Brass, and Satin Nickel, this is a transitional look suited to a variety of architectural stylings.

## **MEASUREMENTS**

**DIMENSION** : 29.25" L x 29.25" W x 11.75" H

MAX OAH : 50.75" OAH

CANOPY : 5" W x 0.75" H x 5" L

HANGING WEIGHT : 14.11 lb

#### LAMPING

INPUT VOLTAGE : V

: 12 x 40W Incandescent E12 Candelabra, 480W **BULB** 

Total

**BULB INCLUDED** : (Not Included)

DIMMABLE : Y