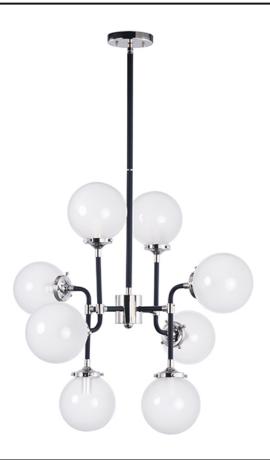

# PRODUCT DESCRIPTION

A Mid-Century Modern industrial classic revived featuring softly bent arms finished in Black with Polished Nickel accents that terminate at round White opal glass balls.

#### **FINISHES OPTION**

Black / Polished Nickel

## GLASS

White WT