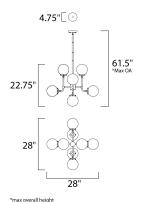

# **MEASUREMENTS**

DIMENSION : 28" L x 28" W x 22.75" H

MAX OAH : 61.5" OAH HANGING WEIGHT : 12.78 lb