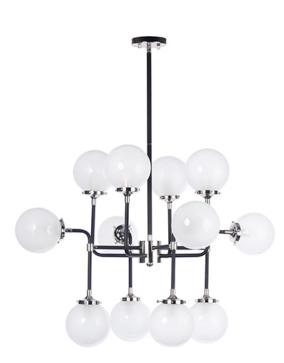

## **PRODUCT DESCRIPTION**

A Mid-Century Modern industrial classic revived featuring softly bent arms finished in Black with Polished Nickel accents that terminate at round White opal glass balls.

#### **FINISHES OPTION**

Black / Polished Nickel

## **GLASS**

White WT