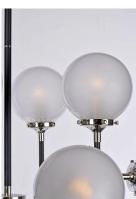

## **PRODUCT DESCRIPTION**

A Mid-Century Modern industrial classic revived featuring softly bent arms finished in Black with Polished Nickel accents that terminate at round White opal glass balls.

### LAMPING

:120V INPUT VOLTAGE

: 12 x 40W Incandescent E12 Candelabra, 480W **BULB** 

Total

**BULB INCLUDED** : (Not Included)

DIMMABLE : Yes