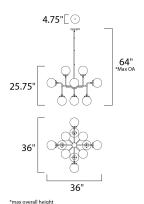

# **MEASUREMENTS**

DIMENSION : 36" L x 36" W x 25.75" H

MAX OAH : 64" OAH HANGING WEIGHT : 22.05 lb