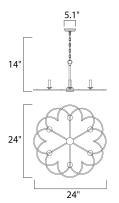

# PRODUCT DESCRIPTION

A frame of intersecting semi circles creates an interesting open air design. The frames are finished in our Bronze Fusion which is a contrasting combination of mottled bronze with polished accents. Many of these are large scale for the bold statement while some are pared back for attractive price points.



#### **MEASUREMENTS**

DIMENSION : 24" L x 24" W x 14" H

HANGING WEIGHT : 5 lb

## LAMPING

INPUT VOLTAGE : 120V

BULB : 6 x 60W Incandescent E12 Candelabra , 360W Total

BULB INCLUDED : (Not Included)

DIMMABLE : Yes

#### **FINISHES OPTION**



# MATERIAL

Steel

# **RATINGS**

cETLus Dry Location



## **ADDITIONAL**

ADJUSTABLE OPERATING TEMPERATURE: -20°C (-4°F), 40°C (104°F)

Always consult a qualified electrician before installing any lighting product.



# WESTERN DISTRIBUTION CENTER (HEADQUARTER)