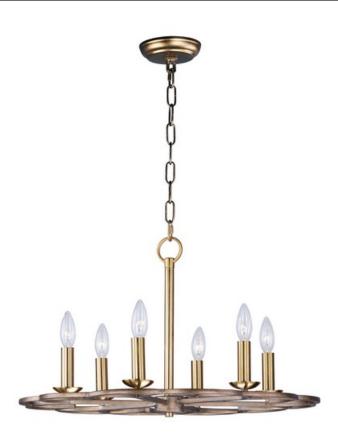

# PRODUCT DESCRIPTION

A frame of intersecting semi circles creates an interesting open air design. The frames are finished in our Bronze Fusion which is a contrasting combination of mottled bronze with polished accents. Many of these are large scale for the bold statement while some are pared back for attractive price points.

# MATERIAL

Steel