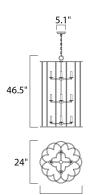

# **MEASUREMENTS**

DIMENSION : 24" L x 24" W x 46.5" H

HANGING WEIGHT : 18.9 lb

LAMPING

INPUT VOLTAGE : 120V

BULB : 12 x 60W Incandescent E12 Candelabra , 720W

Tota

BULB INCLUDED : (Not Included)