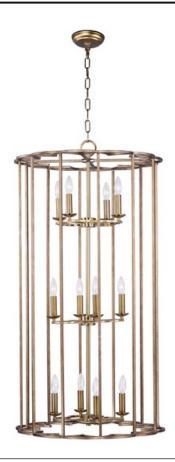

#### PRODUCT DESCRIPTION

A frame of intersecting semi circles creates an interesting open air design. The frames are finished in our Bronze Fusion which is a contrasting combination of mottled bronze with polished accents. Many of these are large scale for the bold statement while some are pared back for attractive price points.

# **MEASUREMENTS**

DIMENSION : 24" L x 24" W x 46.5" H

HANGING WEIGHT : 18.9 lb

LAMPING

INPUT VOLTAGE : 120V

BULB : 12 x 60W Incandescent E12 Candelabra , 720W

Tota

BULB INCLUDED : (Not Included)