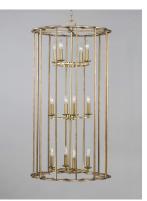

#### PRODUCT DESCRIPTION

A frame of intersecting semi circles creates an interesting open air design. The frames are finished in our Bronze Fusion which is a contrasting combination of mottled bronze with polished accents. Many of these are large scale for the bold statement while some are pared back for attractive price points.

# **MEASUREMENTS**

DIMENSION : 24" L x 24" W x 46.5" H

HANGING WEIGHT : 18.9 lb

LAMPING

INPUT VOLTAGE : 120V

BULB : 12 x 60W Incandescent E12 Candelabra , 720W

Tota

BULB INCLUDED : (Not Included)