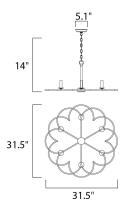

#### **MEASUREMENTS**

DIMENSION : 31.5" L x 31.5" W x 14" H

HANGING WEIGHT : 6.4 lb

LAMPING

INPUT VOLTAGE : 120V

BULB : 6 x 60W Incandescent E12 Candelabra , 360W Total

BULB INCLUDED : (Not Included)

DIMMABLE : Yes