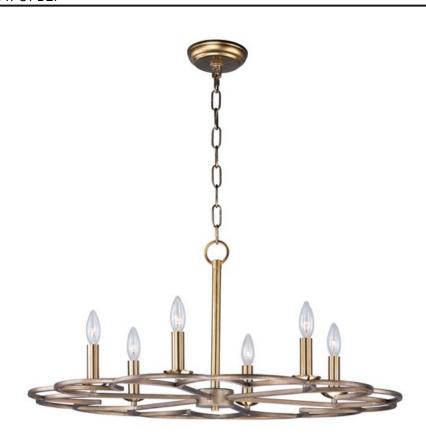

## PRODUCT DESCRIPTION

A frame of intersecting semi circles creates an interesting open air design. The frames are finished in our Bronze Fusion which is a contrasting combination of mottled bronze with polished accents. Many of these are large scale for the bold statement while some are pared back for attractive price points.

#### **MEASUREMENTS**

DIMENSION : 31.5" L x 31.5" W x 14" H

HANGING WEIGHT : 6.4 lb

LAMPING

INPUT VOLTAGE : 120V

BULB : 6 x 60W Incandescent E12 Candelabra , 360W Total

BULB INCLUDED : (Not Included)

DIMMABLE : Yes