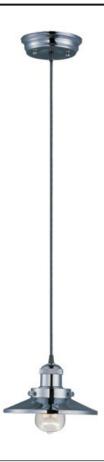

## **PRODUCT DESCRIPTION**

Small pendants reminiscent of yesteryear are available in your choice of Bronze, Antique Copper, Satin Nickel, and Polished Nickel. In addition to the numerous metal shades, glass shades in Clear, Mirror Smoke, and Satin White are also offered. The optional Antique Replica light bulb adds to the authentic look.