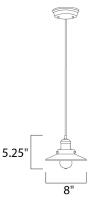

**MEASUREMENTS** 

| DIMENSION      | : 8" W x 5.25 |
|----------------|---------------|
| MAX OAH        | : 64.5" OAH   |
| HANGING WEIGHT | : 3.3 lb      |

LAMPING

INPUT VOLTAGE : 120V BULB

: 1 x 60W Incandescent E26 Medium , 60W Total BULB INCLUDED : (Not Included)

x 5.25" H

WESTERN DISTRIBUTION CENTER (HEADQUARTER) 253 NORTH VINELAND AVE I CITY OF INDUSTRY, CA 91746

EASTERN DISTRIBUTION CENTER 4200 SHIRLEY DR. I ATLANTA, GA 30336

P. 626.956.4200 | F. 626.956.4225 | maximlighting.com