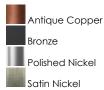

## **PRODUCT DESCRIPTION**

Small pendants reminiscent of yesteryear are available in your choice of Bronze, Antique Copper, Satin Nickel, and Polished Nickel. In addition to the numerous metal shades, glass shades in Clear, Mirror Smoke, and Satin White are also offered. The optional Antique Replica light bulb adds to the authentic look.