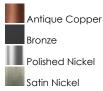

## **PRODUCT DESCRIPTION**

Small pendants reminiscent of yesteryear are available in your choice of Bronze, Antique Copper, Satin Nickel, and Polished Nickel. In addition to the numerous metal shades, glass shades in Clear, Mirror Smoke, and Satin White are also offered. The optional Antique Replica light bulb adds to the authentic look.

## FINISHES OPTION

MATERIAL Steel, Aluminum

RATINGS Dry Location