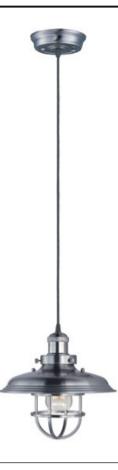

## **PRODUCT DESCRIPTION**

Small pendants reminiscent of yesteryear are available in your choice of Bronze, Antique Copper, Satin Nickel, and Polished Nickel. In addition to the numerous metal shades, glass shades in Clear, Mirror Smoke, and Satin White are also offered. The optional Antique Replica light bulb adds to the authentic look.