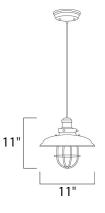

## **MEASUREMENTS**

BULB

| DIMENSION      | : 11"W x 1 |
|----------------|------------|
| MAX OAH        | : 70" OAH  |
| HANGING WEIGHT | : 4.25 lb  |

x 11" H

LAMPING

INPUT VOLTAGE :120V

- : 1 x 60W Incandescent E26 Medium , 60W Total : (Not Included)
- **BULB INCLUDED** DIMMABLE :Yes