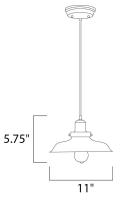

#### **MEASUREMENTS**

BULB

DIMMABLE

| DIMENSION      | : 11" W x 5.75" H |
|----------------|-------------------|
| MAX OAH        | : 50" OAH         |
| HANGING WEIGHT | : 4.2 lb          |