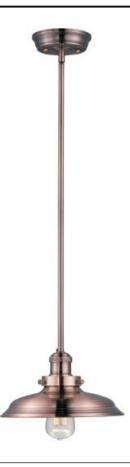

### **PRODUCT DESCRIPTION**

Small pendants reminiscent of yesteryear are available in your choice of Bronze, Antique Copper, Satin Nickel, and Polished Nickel. In addition to the numerous metal shades, glass shades in Clear, Mirror Smoke, and Satin White are also offered. The optional Antique Replica light bulb adds to the authentic look.

### LAMPING INPUT VOLTAGE

:120V : 1 x 60W Incandescent E26 Medium , 60W Total **BULB INCLUDED** : (Not Included) : Standard Dimmer