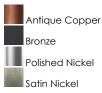

### **PRODUCT DESCRIPTION**

Small pendants reminiscent of yesteryear are available in your choice of Bronze, Antique Copper, Satin Nickel, and Polished Nickel. In addition to the numerous metal shades, glass shades in Clear, Mirror Smoke, and Satin White are also offered. The optional Antique Replica light bulb adds to the authentic look.

# **FINISHES OPTION**

MATERIAL Steel, Aluminum