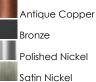

#### **PRODUCT DESCRIPTION**

Small pendants reminiscent of yesteryear are available in your choice of Bronze, Antique Copper, Satin Nickel, and Polished Nickel. In addition to the numerous metal shades, glass shades in Clear, Mirror Smoke, and Satin White are also offered. The optional Antique Replica light bulb adds to the authentic look.

# FINISHES OPTION

MATERIAL Steel, Aluminum