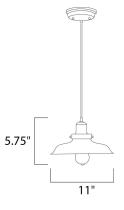

**MEASUREMENTS** 

BULB

DIMMABLE

| DIMENSION      | : 11" W x 5.75" H |
|----------------|-------------------|
| MAX OAH        | : 50" OAH         |
| HANGING WEIGHT | : 4.2 lb          |