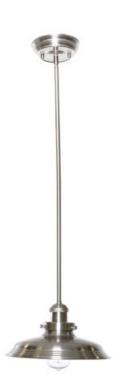

#### **PRODUCT DESCRIPTION**

Small pendants reminiscent of yesteryear are available in your choice of Bronze, Antique Copper, Satin Nickel, and Polished Nickel. In addition to the numerous metal shades, glass shades in Clear, Mirror Smoke, and Satin White are also offered. The optional Antique Replica light bulb adds to the authentic look.

**MEASUREMENTS** 

BULB

DIMMABLE

| DIMENSION      | : 11" W x 5.75" H |
|----------------|-------------------|
| MAX OAH        | : 50" OAH         |
| HANGING WEIGHT | : 4.2 lb          |