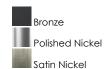

# **PRODUCT DESCRIPTION**

Small pendants reminiscent of yesteryear are available in your choice of Bronze, Antique Copper, Satin Nickel, and Polished Nickel. In addition to the numerous metal shades, glass shades in Clear, Mirror Smoke, and Satin White are also offered. The optional Antique Replica light bulb adds to the authentic look.

### **FINISHES OPTION**