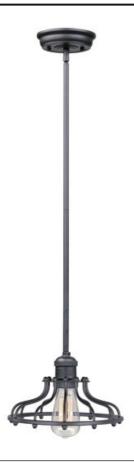

# **PRODUCT DESCRIPTION**

Small pendants reminiscent of yesteryear are available in your choice of Bronze, Antique Copper, Satin Nickel, and Polished Nickel. In addition to the numerous metal shades, glass shades in Clear, Mirror Smoke, and Satin White are also offered. The optional Antique Replica light bulb adds to the authentic look.