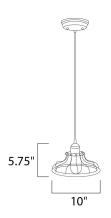

#### **MEASUREMENTS**

: 10" W x 5.75" H **DIMENSION** MAX OAH : 50" OAH HANGING WEIGHT : 4.4 lb