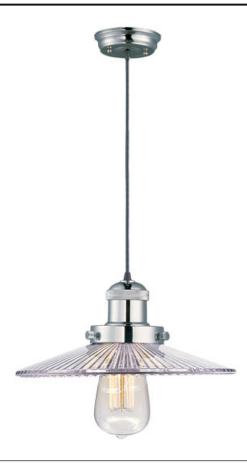

### PRODUCT DESCRIPTION

Small pendants reminiscent of yesteryear are available in your choice of Bronze, Antique Copper, Satin Nickel, and Polished Nickel. In addition to the numerous metal shades, glass shades in Clear, Mirror Smoke, and Satin White are also offered. The optional Antique Replica light bulb adds to the authentic look.

#### **MEASUREMENTS**

DIMENSION : 10" W x 4.5" H MAX OAH : 48.75" OAH

HANGING WEIGHT : 4 lb

## LAMPING

INPUT VOLTAGE : 120V

BULB : 1 x 60W Incandescent E26 Medium , 60W Total

BULB INCLUDED : (Not Included)

## GLASS

Clear CL

## **MATERIAL** Metal

# RATINGS

Dry Location