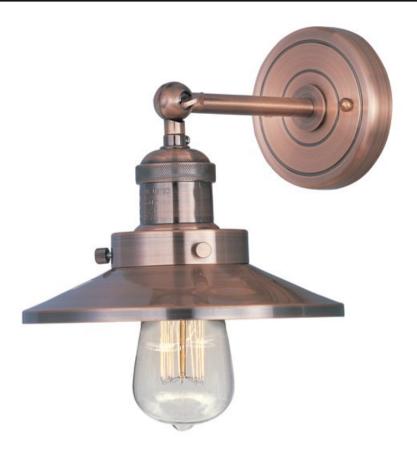

## **PRODUCT DESCRIPTION**

Small pendants reminiscent of yesteryear are available in your choice of Bronze, Antique Copper, Satin Nickel, and Polished Nickel. In addition to the numerous metal shades, glass shades in Clear, Mirror Smoke, and Satin White are also offered. The optional Antique Replica light bulb adds to the authentic look.

### **FINISHES OPTION**

Antique Copper

Polished Nickel

Satin Nickel

## MATERIAL

Steel, Aluminum