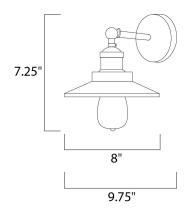

### **MEASUREMENTS**

: 8" W x 7.25" H x 9.75" Ext DIMENSION

MAX OAH : 4.5" W x 4.5" H

HANGING WEIGHT : 3.6 lb