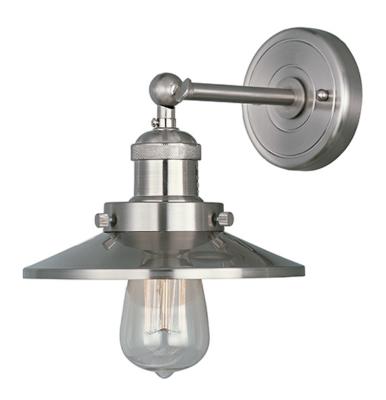

## **PRODUCT DESCRIPTION**

Small pendants reminiscent of yesteryear are available in your choice of Bronze, Antique Copper, Satin Nickel, and Polished Nickel. In addition to the numerous metal shades, glass shades in Clear, Mirror Smoke, and Satin White are also offered. The optional Antique Replica light bulb adds to the authentic look.

## **FINISHES OPTION**

Antique Copper

Polished Nickel

Satin Nickel

## MATERIAL

Steel, Aluminum