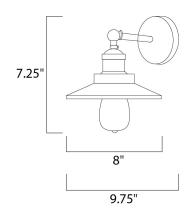

## **MEASUREMENTS**

: 8" W x 7.25" H x 9.75" Ext DIMENSION

MAX OAH : 4.5" W x 4.5" H

HANGING WEIGHT : 3.6 lb