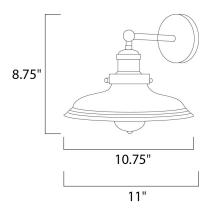

## **MEASUREMENTS**

DIMENSION : 10.75" W x 8.75" H x 11" Ext

MAX OAH : 4.5" W x 4.5" H

HANGING WEIGHT : 4 lb