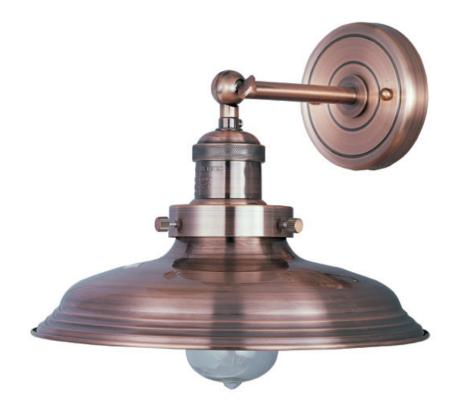

# PRODUCT DESCRIPTION

Small pendants reminiscent of yesteryear are available in your choice of Bronze, Antique Copper, Satin Nickel, and Polished Nickel. In addition to the numerous metal shades, glass shades in Clear, Mirror Smoke, and Satin White are also offered. The optional Antique Replica light bulb adds to the authentic look.

#### **FINISHES OPTION**

Antique Copper

Bronze

Polished Nickel

Satin Nickel