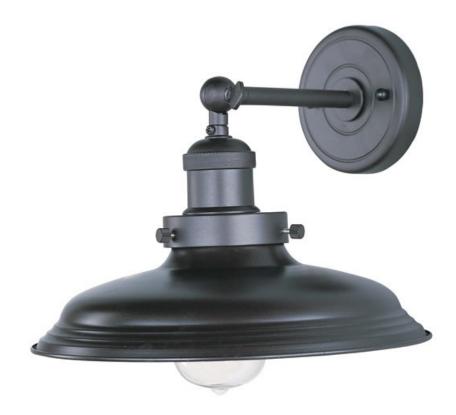

## PRODUCT DESCRIPTION

Small pendants reminiscent of yesteryear are available in your choice of Bronze, Antique Copper, Satin Nickel, and Polished Nickel. In addition to the numerous metal shades, glass shades in Clear, Mirror Smoke, and Satin White are also offered. The optional Antique Replica light bulb adds to the authentic look.