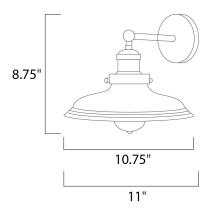

#### **MEASUREMENTS**

DIMENSION : 10.75" W x 8.75" H x 11" Ext

MAX OAH : 4.5" W x 4.5" H

HANGING WEIGHT : 4 lb