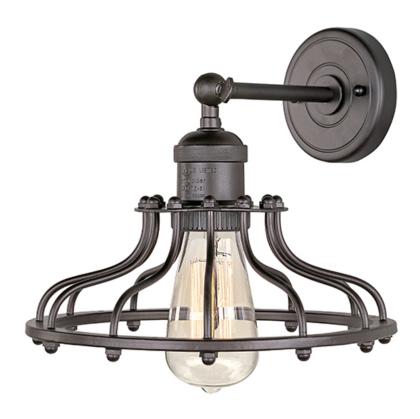

## **PRODUCT DESCRIPTION**

Small pendants reminiscent of yesteryear are available in your choice of Bronze, Antique Copper, Satin Nickel, and Polished Nickel. In addition to the numerous metal shades, glass shades in Clear, Mirror Smoke, and Satin White are also offered. The optional Antique Replica light bulb adds to the authentic look.

## **MEASUREMENTS**

DIMENSION MAX OAH HANGING WEIGHT LAMPING : 10" W x 9" H x 10.5" Ext : 4.5" W x 4.5" H

INPUT VOLTAGE

BULB BULB INCLUDED DIMMABLE : 4.4 lb 20V

LTAGE : 120V : 1 x 60W Incandescent E26 Medium , 60W Total LUDED : (Not Included) .E : Yes

## FINISHES OPTION

Bronze Satin Nickel

MATERIAL Steel, Aluminum

**RATINGS** Dry Location