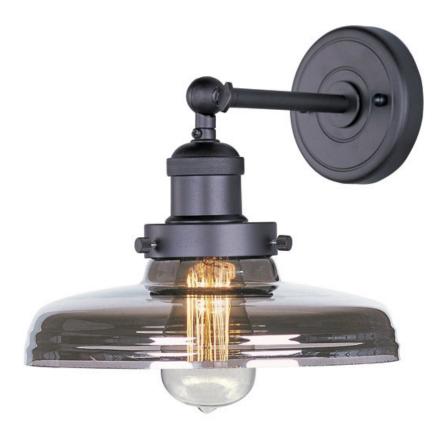

### PRODUCT DESCRIPTION

Small pendants reminiscent of yesteryear are available in your choice of Bronze, Antique Copper, Satin Nickel, and Polished Nickel. In addition to the numerous metal shades, glass shades in Clear, Mirror Smoke, and Satin White are also offered. The optional Antique Replica light bulb adds to the authentic look.

#### **GLASS**

Mirror Smoke MSK