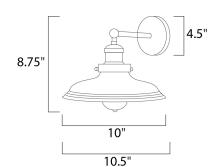

# **MEASUREMENTS**

: 10" W x 8.75" H x 10.5" Ext **DIMENSION** 

: 4.5" W x 4.5" H MAX OAH

HANGING WEIGHT : 4.4 lb