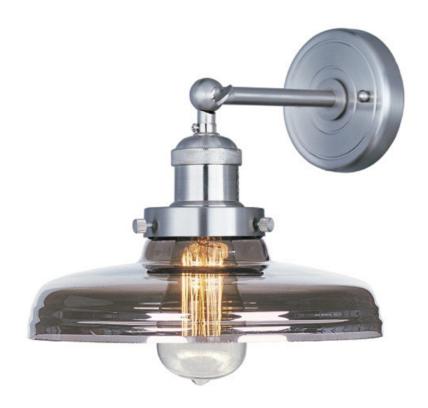

#### PRODUCT DESCRIPTION

Small pendants reminiscent of yesteryear are available in your choice of Bronze, Antique Copper, Satin Nickel, and Polished Nickel. In addition to the numerous metal shades, glass shades in Clear, Mirror Smoke, and Satin White are also offered. The optional Antique Replica light bulb adds to the authentic look.

#### **FINISHES OPTION**

Antique Copper

Polished Nickel

Satin Nickel

#### **GLASS**

Mirror Smoke MSK