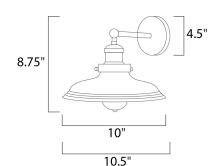

## **MEASUREMENTS**

: 10" W x 8.75" H x 10.5" Ext **DIMENSION** 

: 4.5" W x 4.5" H MAX OAH

HANGING WEIGHT : 4.4 lb