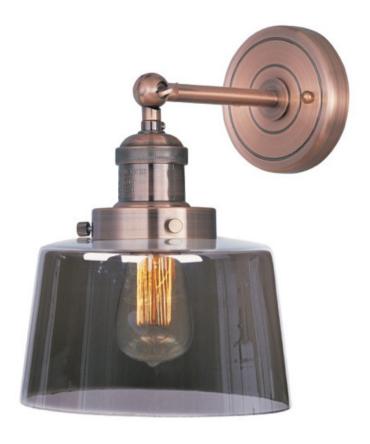

### PRODUCT DESCRIPTION

Small pendants reminiscent of yesteryear are available in your choice of Bronze, Antique Copper, Satin Nickel, and Polished Nickel. In addition to the numerous metal shades, glass shades in Clear, Mirror Smoke, and Satin White are also offered. The optional Antique Replica light bulb adds to the authentic look.

#### **MEASUREMENTS**

DIMENSION : 8.75" W x 11.5" H x 10" Ext

MAX OAH : 4.5" W x 4.5" H

HANGING WEIGHT : 5 lb

#### LAMPING

INPUT VOLTAGE : 120V

BULB : 1 x 60W Incandescent E26 Medium, 60W Total

BULB INCLUDED : (Not Included)

DIMMABLE : Yes

#### **FINISHES OPTION**

Antique Copper

Bronze

Polished Nickel

Satin Nickel

GLASS

Mirror Smoke MSK

MATERIAL