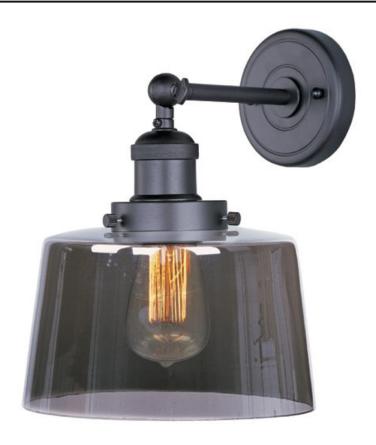

## PRODUCT DESCRIPTION

Small pendants reminiscent of yesteryear are available in your choice of Bronze, Antique Copper, Satin Nickel, and Polished Nickel. In addition to the numerous metal shades, glass shades in Clear, Mirror Smoke, and Satin White are also offered. The optional Antique Replica light bulb adds to the authentic look.

## **GLASS**

Mirror Smoke MSK