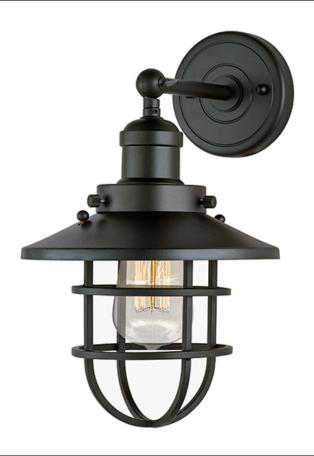

## PRODUCT DESCRIPTION

Small pendants reminiscent of yesteryear are available in your choice of Bronze, Antique Copper, Satin Nickel, and Polished Nickel. In addition to the numerous metal shades, glass shades in Clear, Mirror Smoke, and Satin White are also offered. The optional Antique Replica light bulb adds to the authentic look.

### **FINISHES OPTION**

Antique Copper

Polished Nickel

Satin Nickel

# MATERIAL

Steel, Aluminum