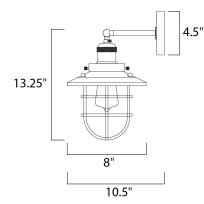

#### **MEASUREMENTS**

DIMENSION : 8" W x 13.25" H x 10.5" Ext

MAX OAH : 4.5" W x 4.5" H

HANGING WEIGHT : 2.8 lb